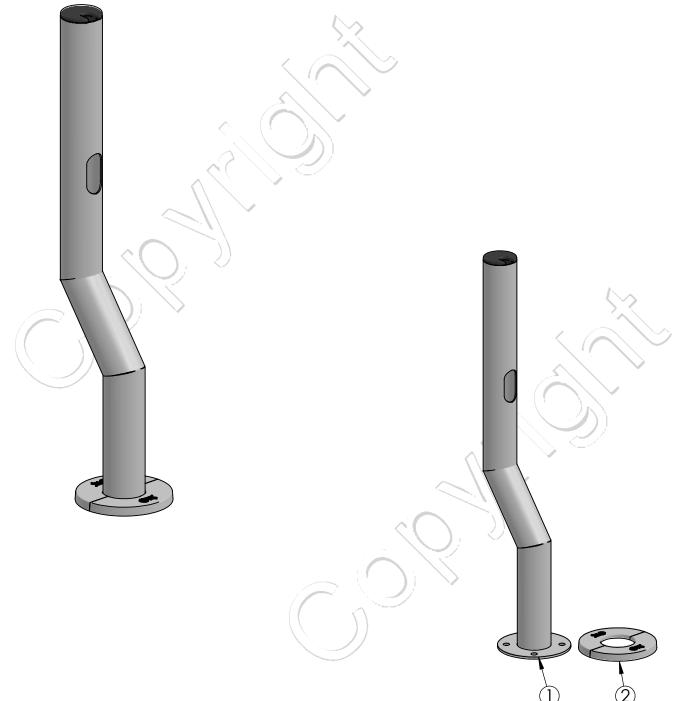

## SPQ-530WP-nn

SP2 530mm angled pole

## Version: 1.0

| POS | PARTS LIST       | QTY. | DESCRIPTION                                  | BOX |
|-----|------------------|------|----------------------------------------------|-----|
| 1   | SP2-C101016      | 1    | SP2 530mm with 2 bend and 2 x cable hole     |     |
| 2   | SP2-P22510-nn    | 1    | Flange cover SP2, 2-part                     |     |
|     | SP2-P22-00100-02 | 1    | SP2 end cap with cable management            |     |
|     | МК0-0006         | 1    | Fixing pack with bolt through & self tappers |     |
|     | B0090            | 1    | Box L600xW130xH130mm / L23.6xW5.1xH5.1in     |     |